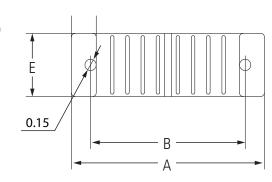

| Size             | Α         | В             | C             | D             | E                  |
|------------------|-----------|---------------|---------------|---------------|--------------------|
| 1/2"             | 2.14      | 1.73          | 0.45          | 0.67          | 0.70               |
| 3/4"             | 2.14      | 1.73          | 0.57          | 0.91          | 0.70               |
| 1"               | 2.84      | 2.48          | 0.74          | 1.18          | 0.75               |
|                  | _         |               |               |               |                    |
| lation C<br>Size | lamp<br>A | В             | С             | D             | E                  |
|                  |           | <b>B</b> 1.59 | <b>C</b> 1.28 | <b>D</b> 0.67 |                    |
| Size             | A         |               |               |               | <b>E</b> 0.62 0.62 |

## Pictured: Standard Clamp Dimensional