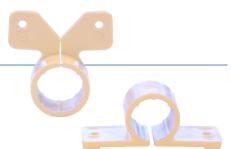

## **PEX CLAMPS**

Plastic clip for attaching PEX and Copper tube to wood surfaces.

Standard clamp used for mounting to a surface.

Isolation clamp used to protect and isolate flexible and copper tubing so that it does not come in contact with the floor joist.

**Pictured:** Isolation & Standard Clamps