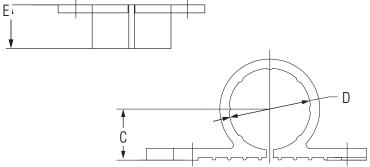

| Size             | Α         | В             | C             | D             | E                  |
|------------------|-----------|---------------|---------------|---------------|--------------------|
| 1/2"             | 2.14      | 1.73          | 0.45          | 0.67          | 0.70               |
| 3/4"             | 2.14      | 1.73          | 0.57          | 0.91          | 0.70               |
| 1"               | 2.84      | 2.48          | 0.74          | 1.18          | 0.75               |
|                  | _         |               |               |               |                    |
| lation C<br>Size | lamp<br>A | В             | С             | D             | E                  |
|                  |           | <b>B</b> 1.59 | <b>C</b> 1.28 | <b>D</b> 0.67 |                    |
| Size             | A         |               |               |               | <b>E</b> 0.62 0.62 |