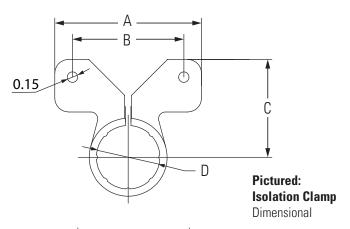

| Size             | Α         | В             | C             | D             | E                  |
|------------------|-----------|---------------|---------------|---------------|--------------------|
| 1/2"             | 2.14      | 1.73          | 0.45          | 0.67          | 0.70               |
| 3/4"             | 2.14      | 1.73          | 0.57          | 0.91          | 0.70               |
| 1"               | 2.84      | 2.48          | 0.74          | 1.18          | 0.75               |
|                  | _         |               |               |               |                    |
| lation C<br>Size | lamp<br>A | В             | С             | D             | E                  |
|                  |           | <b>B</b> 1.59 | <b>C</b> 1.28 | <b>D</b> 0.67 |                    |
| Size             | A         |               |               |               | <b>E</b> 0.62 0.62 |

## Pictured: Standard Clamp Dimensional