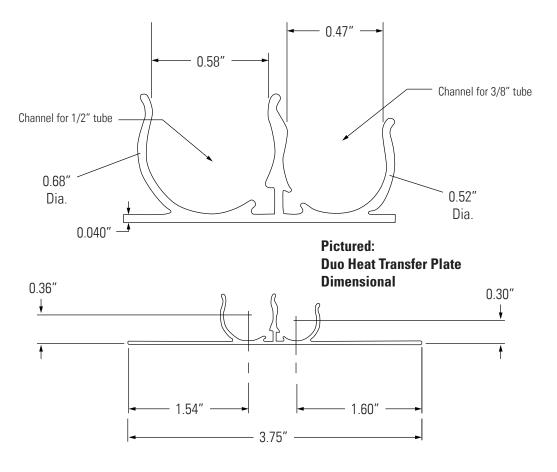

## **SUBMITTAL SHEET**

| JOB NAME     |      | ITEM TAG    |
|--------------|------|-------------|
| JOB LOCATION |      | PART NUMBER |
| CONTRACTOR   | DATE |             |

DATE

## **EXTRUDED HEAT TRANSFER PLATE**

## **Duo Track**

ENGINEER APPROVAL

Patented dual track design allows for either 3/8" or 1/2" tubing.

Each panel is 48" long and has 8 pre-drilled mounting holes.

Designed to create high performance hydronic radiant heat systems for new and retro-fit projects.

The rigid extrusion and tight tube grip provide excellent heat transfer without expansion noise.

Accepts PEX, PEX-AL-PEX, PE-RT and copper tubing without the need for additional fasteners or adhesives.



Pictured: Duo Heat Transfer Plate