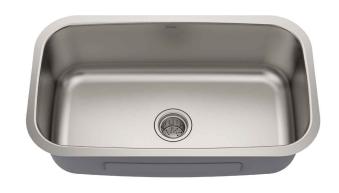

# 31 1/2 Inch Undermount Single Bowl Stainless Steel Kitchen Sink

# **Features**

- 16 Gauge Stainless Steel Construction
- Single Bowl Undermount Pressed Sink
- Required Minimum Cabinet Size: 36" Left to Right, 24" Front to Back
- Center-Set Drain
- 3 1/2" Drain Opening
- NoiseDefend Undercoating and Sound Dampening Pads