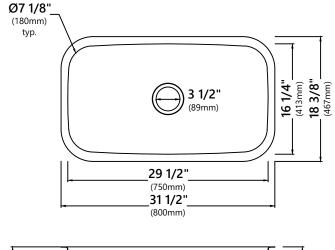

### **Sink Dimensions**

Overall Dimensions: 31 1/2" x 18 3/8" Bowl Dimensions: 29 1/2" x 16 1/4" Bowl Depth: 9 7/8"