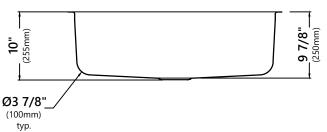

### **Sink Dimensions**

Overall Dimensions: 31 1/2" x 18 3/8" Bowl Dimensions: 29 1/2" x 16 1/4" Bowl Depth: 9 7/8"

# **Features**

- 16 Gauge Stainless Steel Construction
- Single Bowl Undermount Pressed Sink
- Required Minimum Cabinet Size: 36" Left to Right, 24" Front to Back
- Center-Set Drain
- 3 1/2" Drain Opening
- NoiseDefend Undercoating and Sound Dampening Pads