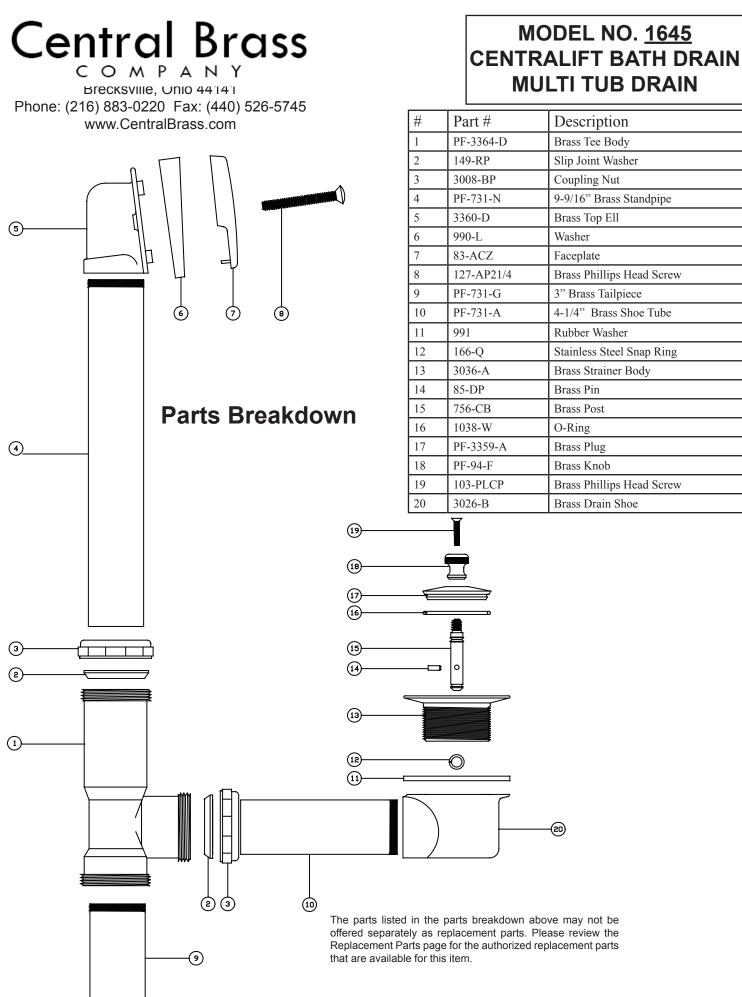

## MODEL NO. <u>1645</u> CENTRALIFT BATH DRAIN MULTI TUB DRAIN

The centralift bath drain is designed for 14 to 16 inch multi tub installations. The lift and turn stopper provides a full open drain and a positive leak tight shut off with an O-Ring seal. The tee and shoe elbow are heavy pattern cast brass. The 1-1/2 inch drain tubes are 20 gage (.031) wall brass. The strainer assembly is all brass with a polished chrome plated finish. The O-Ring is rubber. The faceplate is zinc die cast with a chrome plated finish. The coupling nuts are zinc die cast with a brass plated finish.

## MODEL NO. <u>1645</u> CENTRALIFT BATH DRAIN MULTI TUB DRAIN

CO - Suffix Clean-Out Ring

PR - Suffix Additional Slip Nut and Slip Washer 3364-R Tee less Tailpiece

P - Suffix Additional Slip Nut and Slip Washer

| Г |  |  |  | T |
|---|--|--|--|---|

17 - Suffix Tailpiece 17 Gauge

(Available on 1645, 1675 and 1685 series only)