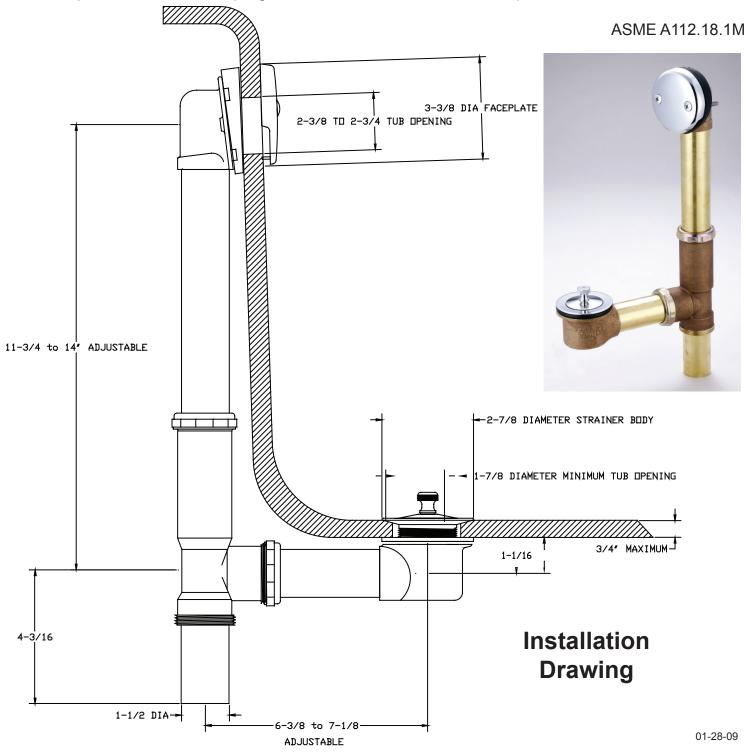

## MODEL NO. <u>1645</u> CENTRALIFT BATH DRAIN MULTI TUB DRAIN

The centralift bath drain is designed for 14 to 16 inch multi tub installations. The lift and turn stopper provides a full open drain and a positive leak tight shut off with an O-Ring seal. The tee and shoe elbow are heavy pattern cast brass. The 1-1/2 inch drain tubes are 20 gage (.031) wall brass. The strainer assembly is all brass with a polished chrome plated finish. The O-Ring is rubber. The faceplate is zinc die cast with a chrome plated finish. The coupling nuts are zinc die cast with a brass plated finish.