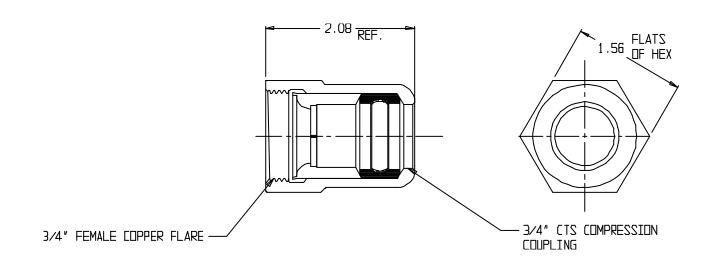

## SUBMITTAL DATA SHEET

NL Service Fitting - 76130CC 3/4

## SUBMITTAL INFORMATION

- Manufactured in compliance with ANSI/AWWA C800 (latest revision)
- Brass components in contact with potable water conform to ASTM B584, UNS C89833 (latest revision) and identified with "NL"
- Certified to NSF/ANSI 61 and NSF/ANSI 372
- Brass components not in contact with potable water conform to ASTM B62 and ASTM B584, UNS C83600 -85-5-5-5 (latest revision)
- Large wrench flats provided for proper installation