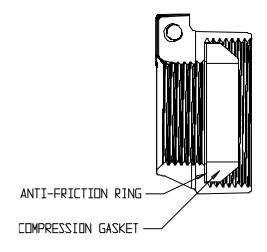

## SUBMITTAL INFORMATION

- Manufactured in compliance with ANSI/AWWA C800 (latest revision)
- Brass components conform to ASTM B62 and ASTM B584, UNS C83600 -85-5-5 (latest revision)
- Large wrench flats provided for proper installation