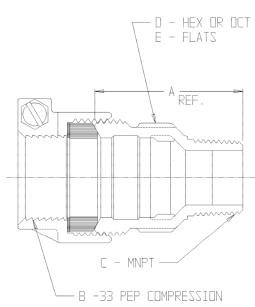

#### -33 PEP Compression x MNPT

| MODEL    | SIZE          | А    | В     | C     | D   | E    |
|----------|---------------|------|-------|-------|-----|------|
| 74753-33 | 3/4           | 2.03 | 3/4   | 3/4   | DCT | 1.38 |
| 74753-33 | 3/4 X 1       | 2,44 | 3/4   | 1     | DCT | 1,38 |
| 74753-33 | 3/4 X 2       | 3.08 | 3/4   | 2     | DCT | 2.44 |
| 74753-33 | 1             | 2.76 | 1     | 1     | DCT | 1.85 |
| 74753-33 | 1 X 3/4       | 2.50 | 1     | 3/4   | DCT | 1.85 |
| 74753-33 | 1 X 1 1/2     | 2.69 | 1     | 1 1/2 | HEX | 1.69 |
| 74753-33 | 1 1/4         | 2.60 | 1 1/4 | 1 1/4 | DCT | 2.06 |
| 74753-33 | 1 1/4 X 1     | 2.60 | 1 1/4 | 1     | DCT | 2.10 |
| 74753-33 | 1 1/4 X 1 1/2 | 2.67 | 1 1/4 | 1 1/2 | DCT | 2.25 |
| 74753-33 | 1 1/2         | 2.70 | 1 1/2 | 1 1/2 | DCT | 2.44 |
| 74753-33 | 1 1/2 X 1     | 2.45 | 1 1/2 | 1     | DCT | 2.44 |
| 74753-33 | 1 1/2 X 1 1/4 | 2,45 | 1 1/2 | 1 1/4 | DCT | 2,44 |
| 74753-33 | 2             | 2,96 | 2     | 2     | DCT | 3.09 |
| 74753-33 | 2 X 1         | 2.96 | 2     | 1     | DCT | 3.05 |

#### SUBMITTAL INFORMATION

- Manufactured in compliance with ANSI/AWWA C800 (latest revision)
- Brass components in contact with potable water conform to ASTM B584, UNS C89833 (latest revision) and identified with "NL"
- Certified to NSF/ANSI 61 and NSF/ANSI 372
- Brass components not in contact with potable water conform to ASTM B62 and ASTM B584, UNS C83600 -85-5-5-5 (latest revision)
- Large wrench flats provided for proper installation
- Insert stiffeners required on all flexible plastic connections