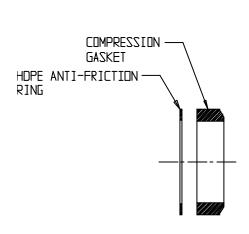

## **SUBMITTAL DATA SHEET**

Service Fitting - 4700-22GA

-22 CTS Compression Gasket Assembly

| PLATE ND.         | SIZE                       |
|-------------------|----------------------------|
| 4700-22GA 1/2     | 1/2 CTS                    |
| 4700-22GA 3/4     | 3/4 CTS                    |
| 4700-22GA 1       | 1 CTS                      |
| 4700-22GA 1 1/4   | l 1/4 ETS                  |
| 4700-22GA 1 1/2   | 1 1/2 CTS                  |
| 4700-22GA 2       | 2 CTS                      |
| 4700-22RWGA 1 1/2 | 1 1/2 CTS (12 OR 15 PITCH) |
| 4700-22RWGA 2     | 2 CTS (12 OR 16 PITCH)     |